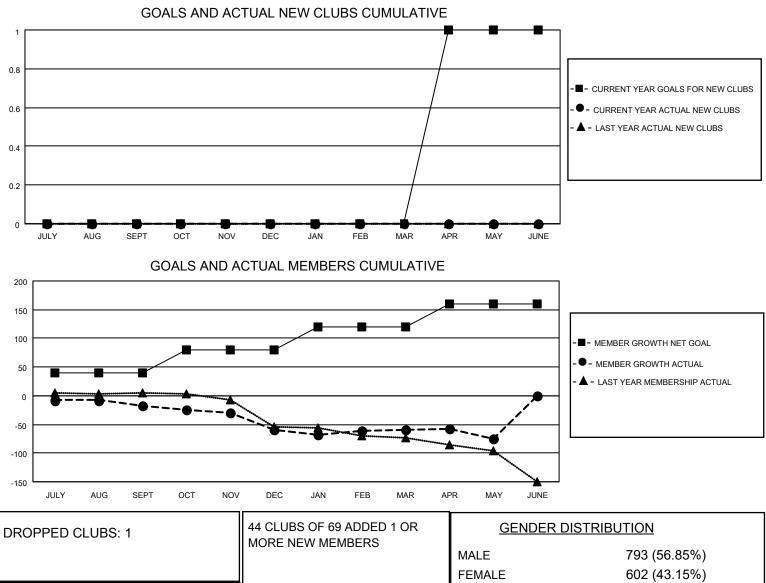

## LOCATION AUSTRALIA

District 201Q3

Results as of: 5/31/2023

| Clubs                 |               |           |               | Members               |                         |                         |                                                    |
|-----------------------|---------------|-----------|---------------|-----------------------|-------------------------|-------------------------|----------------------------------------------------|
| RESULTS FOR 2022-2023 |               |           |               | RESULTS FOR 2022-2023 |                         |                         |                                                    |
| QUARTER               | NEW CLUB GOAL | NEW CLUBS | DROPPED CLUBS | QUARTER ME            | MBER GROWTH NET<br>GOAL | MEMBER GROWTH<br>ACTUAL | DROPPED<br>MEMBERS ACTUAL<br>(including transfers) |
| JULY/AUG/SEPT         | 0             | 0         | 1             | JULY/AUG/SEPT         | 40                      | 28                      | 34                                                 |
| OCT/NOV/DEC           | 0             | 0         | 0             | OCT/NOV/DEC           | 40                      | 43                      | 72                                                 |
| JAN/FEB/MAR           | 0             | 0         | 0             | JAN/FEB/MAR           | 40                      | 54                      | 44                                                 |
| APR/MAY/JUNE          | 1             | 0         | 0             | APR/MAY/JUNE          | 40                      | 41                      | 48                                                 |

| DROPPED MEMBERS |     |                           | FEMALE<br>NON BINARY      | 602 (43.15%)<br>0 (0.00%) |
|-----------------|-----|---------------------------|---------------------------|---------------------------|
| DECEASED        | 10  |                           | PREFER NOT TO ANSWER      | 0 (0.00%)                 |
| CLUB CANCELLED  | 0   | CLICK HERE FOR CUMULATIVE | TOTAL FAMILY UNIT MEMBERS | 299                       |
| OTHER           | 188 | MEMBERSHIP DATA           |                           |                           |
| TOTAL           | 198 |                           | FAMILY MEMBERS PAYING HAI | _F DUES 150               |
|                 |     |                           |                           |                           |